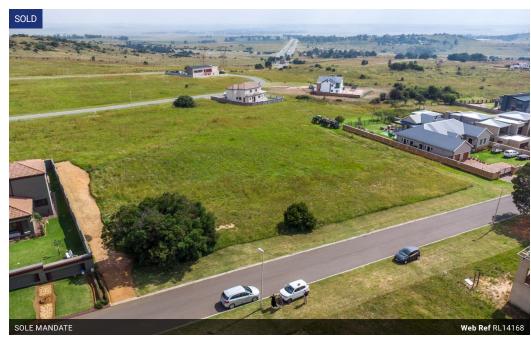

## Rare opportunity to build your dream home!!!!!

Meridian Realty proudly and exclusively presents to you a rare opportunity to own a piece of paradise in the picturesque estate of Berg en Dal. This vacant stand, boasting an impressive 1,246 square meters in size, offers the perfect canvas for building your dream home amidst the tranquil beauty of the countryside. Situated at the back of the estate, this stand enjoys unparalleled privacy and seclusion, while still offering breathtaking views of the surrounding landscape. Bordering and overlooking the Suikerbos Nature Reserve and Heidelberg Kloof Estate, you'll be treated to panoramic and 360-degree views that will leave you in awe of nature's splendour. Imagine waking up to the gentle chirping of birds and the rustling of leaves, as you sip your morning coffee while taking in the sweeping vistas from your own backyard. With...