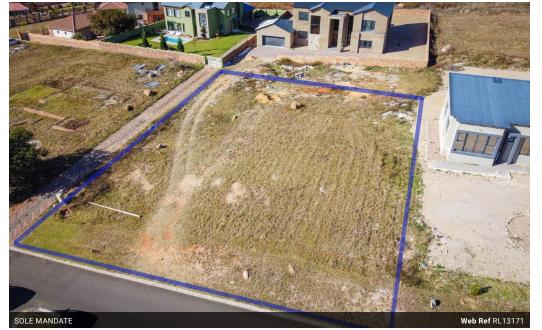

### Spacious Stand With Breathtaking Views To Build Your Dream Home On.....

With the freedom to create your own dream home, this 1 298m2 stand will not disappoint! Berg & Dal is a secure estate with panoramic views of the Suikerbos Nature Reserve and surrounding areas. This estate offers you the freedom to design your dream home - unrestricted of a specific building style or use of building material.