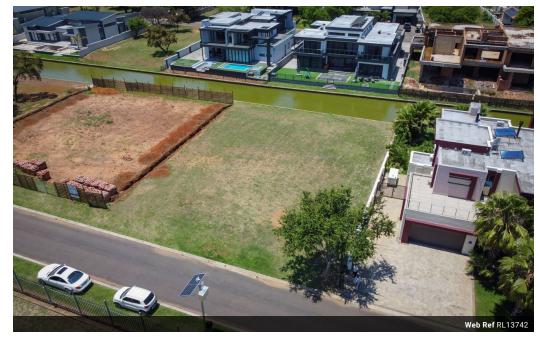

## Vacant Land In A Classy Estate In Hartebeespoort

If you feel adventurous to express your individual taste in your home design and create your own dream house, then this is the place. The Islands is a laid back, classy Estate which has most of the things one would anticipate to have in their surroundings. It is situated on 102 Ha of prime land on the Southern banks of Hartebeespoort Dam, adjoining Peacanwood Golf Estate, and referred to South Africa's inland Riviera, Everything revolves around the water.

- -System of canals 6km of navigable water at various points in the Estate, with jetties to accommodate boats. The Island Estate is the boat lovers's dream.
- -The developer was also mindful of the environment, were many indigenous trees were protected, and they made provision for 8 Hectares park, created as a communal area. Adjoining the vast park has sports..