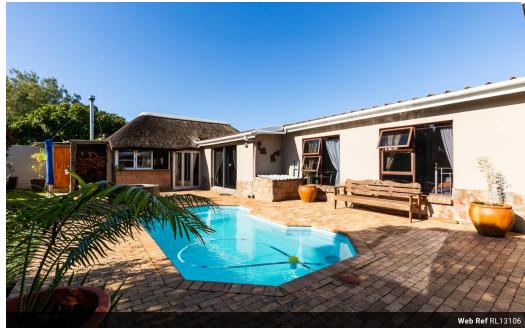

## Very Well Developed Excellent Located Lifestyle Farm

"WATCH VIDEO BELOW"

This prestigious lifestyle farm with beautiful ocean and mountain views, is located between Glentana off ramp from the N2 and Glentana Beach. The infrastructure of the property includes:

3 Bedrooms and 2 bathrooms plus an additional 1 bedroom flatlet. The house features a study, kitchen, dinning room, thatched room lapa with braai, boma and swimming pool. Ideal entertainment area! The main house is equipped with a 11kva solar system. Adjacent to the farm house there are 6 self contained flatlets, each with kitchenette, living room, bedroom and bathroom. With a combined rental income of about R30 000 per month.