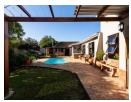

3 Bedrooms and 2 bathrooms plus an additional 1 bedroom flatlet. The house features a study, kitchen, dinning room, thatched room lapa with braai, boma and swimming pool. Ideal entertainment area! The main house is equipped with a 11kva solar system. Adjacent to the farm house there are 6 self contained flatlets, each with kitchenette, living room, bedroom and bathroom. With a combined rental income of about R30 000 per month.