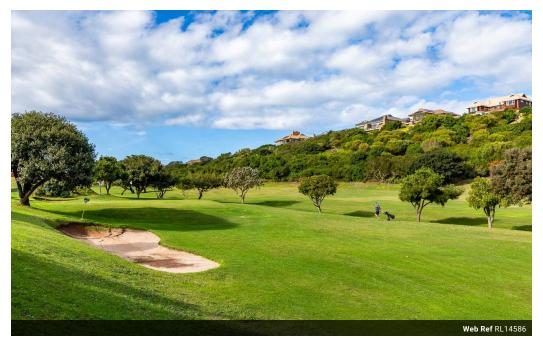

## Best price ever!!! Slightly sloped north-facing stand with golf course views.

"WATCH VIDEO BELOW"

The 677 sq/m stand, located within a secure, gated community with exclusive access, is within walking distance to the beach. The estate is conveniently situated, with George Airport only a 15-minute drive away. Featuring a 9-hole (18 Tee) golf course, clubhouse, and restaurant. Call me to view.