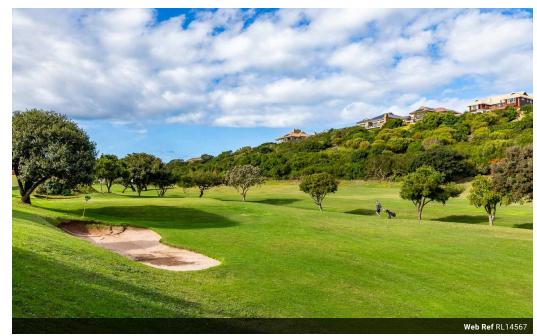

## Vacant land for sale in Dolphins creek

Slightly sloped north facing stand with golf course view

"WATCH VIDEO BELOW"

The 705s/m stand with building plans located within a secure ,gated community with exclusive access is within walking distance to the beach. The estate is conveniently situated with George airport only 15min drive. With a 9 hole (18 tee) golf course and a small club house.