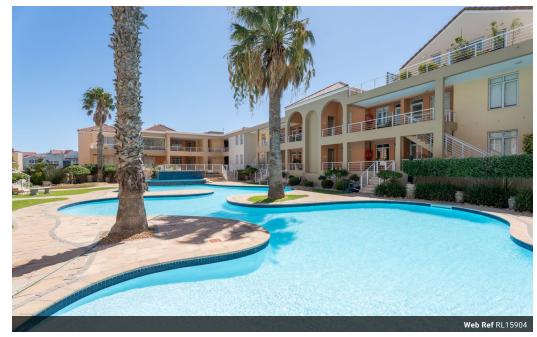

## 2 Bedroom Apartment For Sale in Harbour Island

Come home to Harbour Island, an ULTRA SECURE marina estate where you can enjoy a lifestyle epitomized by tranquillity and restfulness. Upon entering this LUXURIOUS 123m² apartment you will be welcomed by an open plan living area that leads onto a covered balcony that includes a built-in braai (barbeque) and boasts with EXQUISITE views of the surrounding marina. The kitchen features a wrap-around nook ideal mealtimes, ample cupboard space adorned by sleek marble tops and a separate scullery/ laundry with waterpoints for your washing machine AND dishwasher.

## **Features**

| Interior     |     | Exterior            |      | Sizes      |       |
|--------------|-----|---------------------|------|------------|-------|
| Bedrooms     | 2   | Carports / Parkings | 1    | Floor Size | 123m² |
| Bathrooms    | 2.5 | Security            | Yes  |            |       |
| Kitchens     | 1   | Pool                | Yes  |            |       |
| Recep. Rooms | 2   | Views               | True |            |       |
| Furnished    | No  |                     |      |            |       |