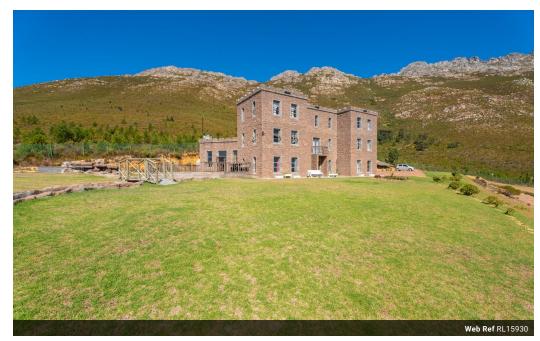

## Experience the incandescent splendour of owning a castle

Meridian Realty proudly presents Celtic Castle - A unique mediaeval style structure located on the slopes of the Hottentots Holland Mountain range in Gordon's Bay, South Africa. Situated on a 1-hectare plot in a very private and secluded location, this home epitomizes tranquillity that the natural surrounds provide. Celtic Castle is known as a local landmark and showcases SHOWSTOPPING views of the False Bay basin from the vantage point of a prime mountainside location. Upon entering the 650 sqm main home you will be greeted by a sizable foyer that leads to a formal lounge. The U-shaped gourmet kitchen features ample cupboard space that is adorned by sleek marble tops. The scullery leading from the kitchen can comfortably house a washing machine, dishwasher AND tumble dryer. The dining room features a separate entrance leading...