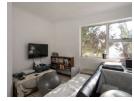

The open-plan lounge and kitchen create a spacious, light-filled living area. The kitchen comes equipped with plenty of cupboard space, an under-counter oven, hob, extractor fan, and a dedicated space for a washing machine. The tiled living area ensures low maintenance, everyday ease.