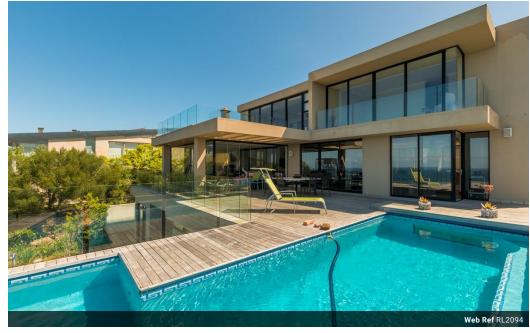

## Do whale watching from every room in the house.

Motivated seller - Make us a realistic offer!

This lovely architect designed property is in the popular Oubaai Golf Estate near George, on the famous Garden Route in the Western Cape Province of South Africa. The eighteenth hole on the golf course is visible from the deck by the pool. A panoramic view of the ocean is visible from every room in the house as well as the living areas. No expenses were spared in this spacious family home. All the living areas as well as the bathrooms have marble floors and the bedrooms have wool carpets. All the bedrooms are en-suite. The modern kitchen is fitted with 2 eye level ovens and 2 fridges and form part of the open plan living areas. A central radio system is located throughout the house. The study has an unique feature which allows you to see under the surface of the swimming pool....