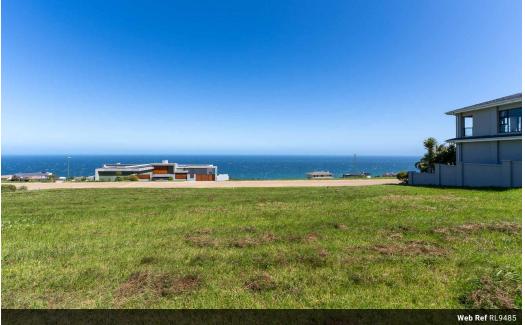

# Vacant stand with concept approved plans for sale in Le Grand - own your own piece of heaven!

This stand is located on the forward slope of the estate, ensuring good sea views. The house across the road is much lower with a very low profile, ensuring excellent sea views that cannot be blocked off. This stand comes with a beautifully designed house (concept approved—thus you can make changes at minimal cost and have it approved), ensuring perfect utilisation of all sea views. Le Grand is a mere three km away from a quaint little beach at the Gwaing River...