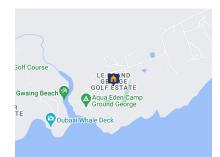

### Vacant Plot For Sale At Le Grand Estate

Le Grand is 10 -12 minutes by car from George, close to the George Airport, 45 minutes from Mossel Bay. Le Grand Estate is surrounded by the stately Outeniqua Mountain Range and the Indian Ocean. Le Grande Estate is a private upmarket development and 24-hour protected security Estate situated near George, a city in South Africa's Western Cape Province. Le Grand is also situated on a 10 km plateau between the North the Indian Ocean and to the South, Oubaai. George is known as a popular holiday destination as well as the administrative and commercial hub of the Garden Route. This plot has a delightful sea view and a beautiful view of Mossel Bay at a distance.