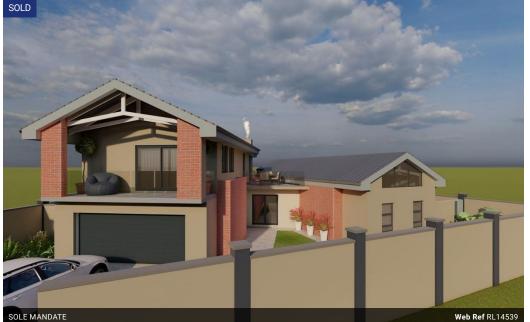

## Brand new 4 bedroom house in Le Grand Estate - top-end finishings!

Exclusive Sole Mandate! Please do not miss this one! Currently being built! Pictures of typical finishings added for reference. Currently being built, should be completed by November 2024.

This magnificent 4 bedroom, all en-suite, family home is located in the Le Grand Residential Estate. This exquisite family home boasts a beautiful double-volume entertainment area, large open spaces, opening up onto a large patio with a built-in braai and swimming pool ... perfect for making many glorious memories!

The large entrance steps to the left into the open-plan living areas and a kitchen, flowing out into the entertainment spaces. To the left of the entrance, you step into a separate bedroom wing, with 3 bedrooms, all en-suite, located on the ground floor. From the entrance, you also find the staircase leading up to the main...