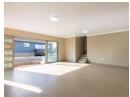

## Newly built modern low-maintenance family home

"Watch video below"

This stylish home offers the following: Three bedrooms, all with built-in cupboards and tiled floors.

The master bedroom is en-suite with a walk-in shower.

A second full bathroom serves the other two bedrooms.

The open-plan layout connects the lounge, dining room, and kitchen areas.

A braai room with a balcony on the first floor with ocean views. Extra-length double garage with automated garage doors. Fully fenced garden ideal for pets and enough space for children to play.