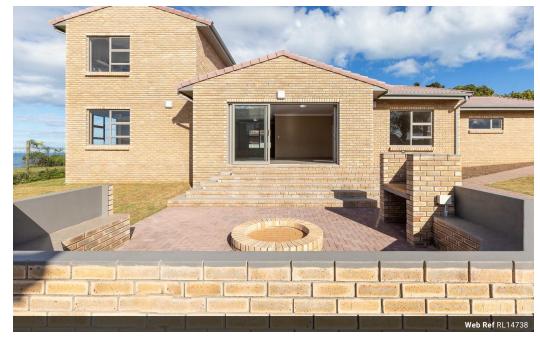

## Newly built modern low-maintenance family home

"Watch video below"

This stylish home offers the following: Three bedrooms, all with built-in cupboards and tiled floors.

The master bedroom is en-suite with a walk-in shower.

A second full bathroom serves the other two bedrooms.

The open-plan layout connects the lounge, dining room, and kitchen areas.

A braai room with a balcony on the first floor with ocean views. Extra-length double garage with automated garage doors. Fully fenced garden ideal for pets and enough space for children to play.