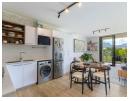

Step inside to a beautifully designed open-plan living space with floor-to-ceiling windows that flood the home with natural light. The state-of-the-art kitchen features sleek cabinetry, high-end appliances, and stylish finishes-perfect for entertaining or everyday