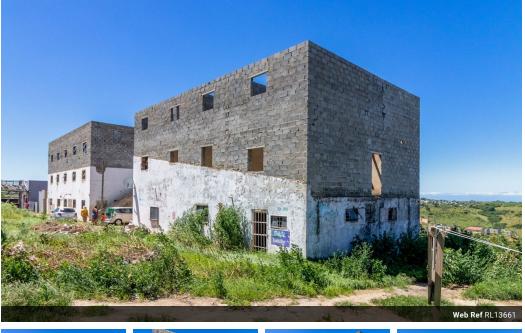

### **PROPERTY in MDANTSANE**

On auction Duly instructed by the owner by means of a High Court Order, Case No. CA 2/2024, we offer for sale by public auction 3 blocks of flats and a school at 10014 NU 2, Mdantsane, opposite Langelitsha Senior Primary School.

1st Block comprises 10 en-suite rooms with a walled yard. 2nd Block comprises 30 rooms with 4 communal bathrooms. 3rd Block comprises 30 incomplete rooms, requiring the buyer to finish the building. 4th Block is a school with bathrooms and a kitchen. Venue: On-site – 10014 NU 2, Mdantsane Date/Time: Wednesday, 19th February 2025 @ 11:00 AM Viewing: By appointment or 1 hour prior to the auction

Great investment opportunity for someone.

Terms: ID and proof of residence are required for registration. A 5% deposit, auctioneer's commission, and advertising costs are payable on the fall of the ...