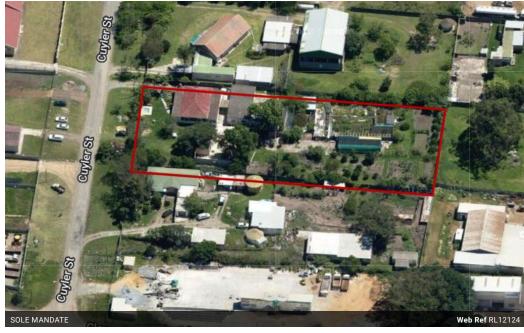

## INDUSTRIAL / RESIDENTIAL PROPERTY

ON AUCTION

Duly instructed by the Executrix of Estate Late Michelle Oberem we offer for sale by public auction 4047 sqm of prime land in the Industrial area of Eureka. The property is currently residential with a 3-bedroom spacious home, 2 by one-bedroom flats, workshop plus a 3-tunnel garage, a greenhouse tunnel and an existing Borehole. Ideal opportunity to run a business from home, alternatively rezone industrial.

Venue: On site 3 Cuyler Street, Eureka - Erf No.54

Date / Time: Thursday 8 December

Viewing: By appointment or 1 hour prior to Auction

IDEAL OPPORTUNITY TO DEVELOP IN THIS FAST-GROWING INDUSTRIAL AREA.

TERMS: ID and proof of residence are required for registration. 5% Deposit, Auctioneers Commission, Advertising costs payable on the fall of the hammer.