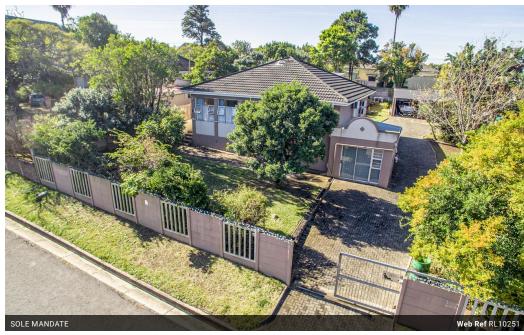

## NEAT 3 BEDROOM FAMILY HOME with SEPARATE FLAT

SOLE MANDATE, NEW RELEASE - A warm neat family home comprising of 3 bedrooms with built in cupboards, 2 bathrooms, lounge, dining room, office, kitchen with pantry, air conditioning in all 3 bedrooms and lounge. A separate one bedroom flat with ensuite bathroom and open plan lounge and kitchen area.

Single garage attached to the house was converted to an office with aluminium sliding doors and outside toilet attached to the office allowing this space to be easily converted into a bachelor flat. Double garage, fully walled yard with Eina Ivy spikes on front boundary wall and regular spikes around the entire perimeter plus 8 security cameras with networked DVR.

## Features

| Pets Allowed | Yes |                     |     |           |         |
|--------------|-----|---------------------|-----|-----------|---------|
| Interior     |     | Exterior            |     | Sizes     |         |
| Bedrooms     | 3   | Garages             | 2   | Land Size | 1,011m² |
| Bathrooms    | 2   | Carports / Parkings | 4   |           |         |
| Kitchens     | 1   | Security            | Yes |           |         |
| Recep. Rooms | 2   | Pool                | No  |           |         |
| Studies      | 1   |                     |     |           |         |