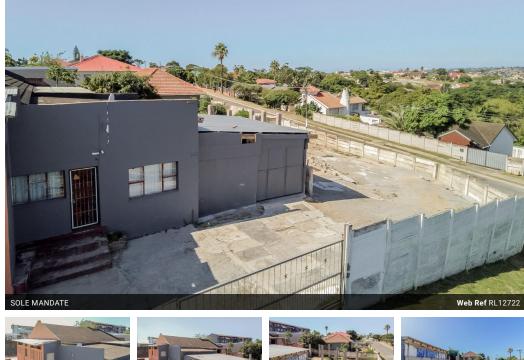

## 4- BEDROOM HOUSE IN AMALINDA

Duly instructed by the Seller we offer for sale by public auction 30 Middlesex Road, Amalinda, comprising of a 4-bedroom house, main bedroom ensuite, lounge, fitted kitchen, family bathroom, attached 1 bedroom flat, enclosed carport and outside toilet on fully walled corner plot. Situated close to Amalinda main road.

## **Features**

| Pets Allowed | Yes |                     |    |           |       |
|--------------|-----|---------------------|----|-----------|-------|
| Interior     |     | Exterior            |    | Sizes     |       |
| Bedrooms     | 4   | Carports / Parkings | 1  | Land Size | 993m² |
| Bathrooms    | 2   | Pool                | No |           |       |
| Kitchens     | 1   |                     |    |           |       |
| Recep. Rooms | 1   |                     |    |           |       |