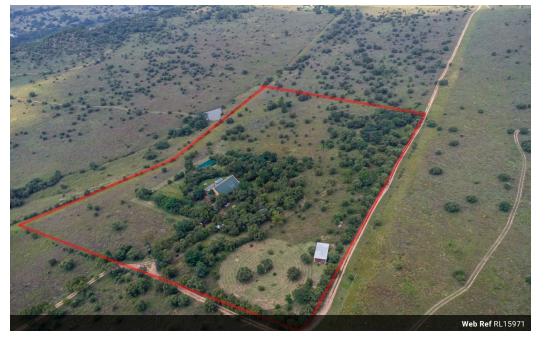

### 4 Bedrooms house in tranquil space on 5ha land.

This is an exceptional opportunity for a peaceful getaway, a family home, or a tourism-driven investment. Escape to a 5-hectare paradise offering breathtaking views of rolling mountains in the Crocodile River Reserve, a tranquil yet accessible location near Lanseria Airport. This property features a spacious, airy 4-bedroom house with modern comforts, surrounded by nature's beauty. The home boasts a charming entrance with stained-glass doors, leading to a large lounge and dining area anchored by a stunning double-sided fireplace. The sunny, farm-style kitchen, equipped with a gas stove and walk-in pantry, opens to a family room and an expansive covered entertainment terrace. The master suite is a serene retreat with an open-plan design, luxurious ensuite bathroom, and private atrium used currently as a study. Additional...

360m<sup>2</sup>

5Ha