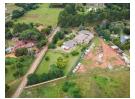

## Looking for a home to accommodate the parents and in-laws?

Take a look at this massive 2000m2 built home in the heart of Raslouw.

This large family home features 14 bedrooms and 11 bathrooms of which 9 are en-suite. All this, built on a 8500square meter stand. It also offers the convenience of 6 separate sections that can be leased out or used as one big house depending on need. The house exterior is constructed with elegant face-bricks and aluminum glass windows providing lots of natural light flowing throughout the entire home interiors. Each bedroom comes fitted with modern amenities designed to provide ultimate comfort while multiple connected entertainment areas let you relax in serenity when desired. On top of all this, an expansive garden surrounding the house allows plenty space for outdoor activities like gardening, farming or having braais. The property also boasts a...

## **Features**

| Pets Allowed | Yes |                     |     |            |                     |
|--------------|-----|---------------------|-----|------------|---------------------|
| Interior     |     | Exterior            |     | Sizes      |                     |
| Bedrooms     | 14  | Garages             | 11  | Floor Size | 2,000m <sup>2</sup> |
| Bathrooms    | 11  | Carports / Parkings | 3   | Land Size  | 8,500m <sup>2</sup> |
| Kitchens     | 5   | Security            | Yes |            |                     |
| Recep. Rooms | 13  | Dom. Accom.         | 1   |            |                     |
| Studies      | 1   | Pool                | Yes |            |                     |
|              |     |                     |     |            |                     |