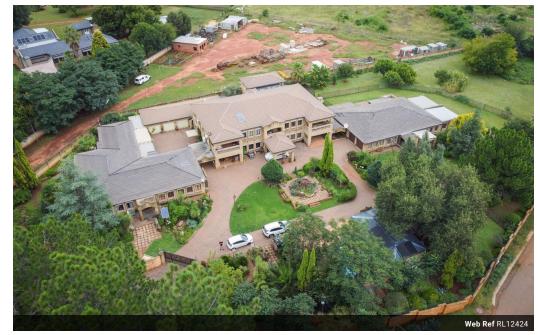

## Looking for a home to accommodate the parents and in-laws?

Take a look at this massive 2000m2 built home in the heart of Raslouw.

This large family home features 14 bedrooms and 11 bathrooms of which 9 are en-suite. All this, built on a 8500square meter stand. It also offers the convenience of 6 separate sections that can be leased out or used as one big house depending on need. The house exterior is constructed with elegant face-bricks and aluminum glass windows providing lots of natural light flowing throughout the entire home interiors. Each bedroom comes fitted with modern amenities designed to provide ultimate comfort while multiple connected entertainment areas let you relax in serenity when desired. On top of all this, an expansive garden surrounding the house allows plenty space for outdoor activities like gardening, farming or having braais. The property also boasts a...

## **Features**

| Pets Allowed | Yes |                     |     |            |                     |
|--------------|-----|---------------------|-----|------------|---------------------|
| Interior     |     | Exterior            |     | Sizes      |                     |
| Bedrooms     | 14  | Garages             | 11  | Floor Size | 2,000m <sup>2</sup> |
| Bathrooms    | 11  | Carports / Parkings | 3   | Land Size  | 8,500m <sup>2</sup> |
| Kitchens     | 5   | Security            | Yes |            |                     |
| Recep. Rooms | 13  | Dom. Accom.         | 1   |            |                     |
| Studies      | 1   | Pool                | Yes |            |                     |
|              |     |                     |     |            |                     |