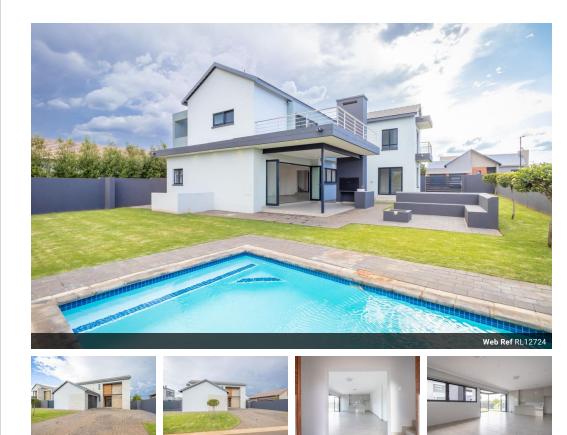

### FABULOUS & MODERN - 4 BEDROOM HOUSE IN MIDSTREAM MEADOWS

This beautiful property is a perfect family home. Entering the property through a wide double-doored entrance, walk into a spacious living room / dining room / kitchen. The living area opens up to the covered patio with a built in braai. From here we can walk out into the large garden that surrounds the house with a beautiful swimming pool with cover. The kitchen comes with plenty of cupboard space, a gas stove and white granite counter tops. The adjacent scullery comes with under counter space for 3 appliances. At ground level we also find a fourth bedroom which can also be used as study with a guest bathroom with shower. Double garage with plenty of cupboard and shelf space. There is an additional storage at the side of the house and a trailer gate for access to the garden with a boat or caravan.

#### Features

| Pets Allowed | Yes |                     |     |            |                   |
|--------------|-----|---------------------|-----|------------|-------------------|
| Interior     |     | Exterior            |     | Sizes      |                   |
| Bedrooms     | 4   | Garages             | 2   | Floor Size | 280m <sup>2</sup> |
| Bathrooms    | 3   | Carports / Parkings | 3   | Land Size  | 750m <sup>2</sup> |
| Kitchens     | 1   | Security            | Yes |            |                   |
| Recep. Rooms | 2   | Dom. Accom.         | 1   |            |                   |
|              |     | Pool                | Yes |            |                   |