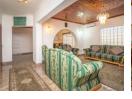

Upon entering, you're greeted by a spacious open-plan lounge and dining area, perfect for entertaining guests or enjoying family time. The adjacent kitchen is a chef's dream, featuring ample cupboard space, a breakfast nook, and both gas and electric stoves for versatile cooking options.