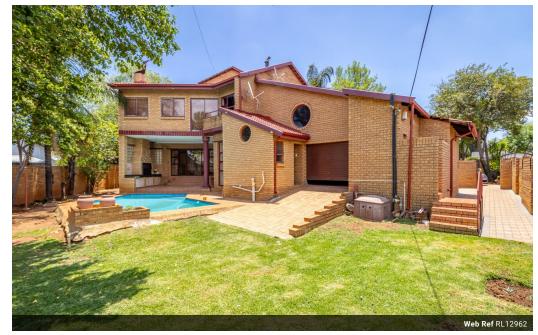

## Large Family Home With Rental Income Potential

Introducing an exquisite family home located in Heuweloord, Centurion, now available for sale. This beautiful face brick residence offers a generous living space, perfect for a large family. With its attractive exterior and well-designed interior, this home is sure to impress

The house boasts five spacious rooms, providing ample accommodation for everyone. Three of these rooms are en-suite, offering privacy and convenience. The en-suite bathrooms are elegantly designed with modern fixtures and finishes, ensuring a touch of

The home features open spaces that can be utilized as a study room, pajama lounge, or recreational areas, allowing for versatile use according to your family's needs and preferences. These open spaces provide flexibility and allow you to personalize the home to suit your lifestyle.

## **Features**

| Pets Allowed | Yes |             |       |           |         |
|--------------|-----|-------------|-------|-----------|---------|
| Interior     |     | Exterior    |       | Sizes     |         |
| Bedrooms     | 5   | Garages     | 2     | Land Size | 1,290m² |
| Bathrooms    | 5   | Security    | No    |           |         |
| Kitchens     | 1   | Dom. Accom. | 1     |           |         |
| Recep. Rooms | 4   | Pool        | Yes   |           |         |
| Studies      | 1   | Views       | False |           |         |
| Furnished    | No  |             |       |           |         |