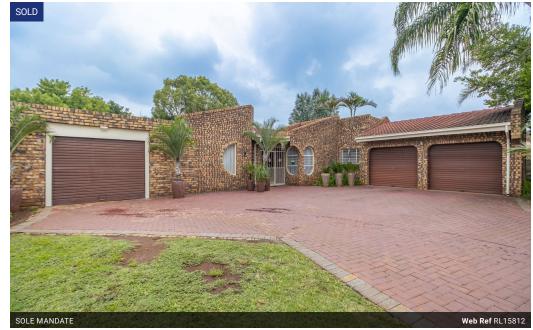

## A fantastic opportunity in a prime location.

Exclusively marketed by Meridian Realty.

Nestled in the sought-after boomed-off area of Eldoraigne Ext 18, this full-title home offers space, security, and comfort. With approx. 250sqm of living space, plus a 68sqm covered patio and carport, this property is ideal for families who love to entertain. Featuring 4 bedrooms (one opening to the garden via sliding door - currently the gym), 2 full bathrooms, and 3 separate living areas, the layout ensures both privacy and functionality. The well-equipped kitchen includes a separate scullery for convenience.