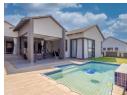

These doors open onto the manicured garden and sparkling 6x3m pool. An elegant built-in bar, fully equipped with cupboards and mirrored shelving, overlooks the fully equipped patio.

The state of the art, modern, open plan kitchen, has a five plate Whirlpool...