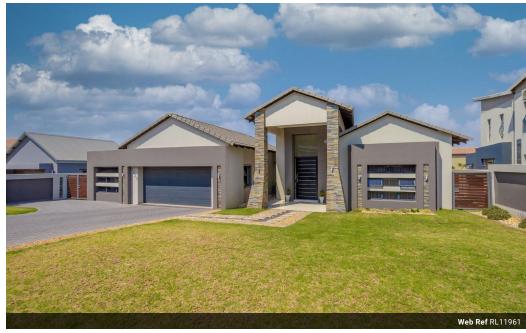

## The Perfect Family & Entertainer's Dream

This warm and spacious home has been designed to achieve a sense of harmony and fun. As you enter through the luxurious

double volume entrance and massive custom wooden door, you are met with picturesque views of the cascading levels, that overlook the pool and the neighboring farm, in the Monavoni landscape.

The open plan dining area flows seamlessly into the surrounding living spaces, and showcases a built-in server, with plug points for all serving utensils. The vibrant decor and wallpaper, with spacious area, leads to the covered patio with 2 sets of stacker doors.

These doors open onto the manicured garden and sparkling 6x3m pool. An elegant built-in bar, fully equipped with cupboards and mirrored shelving, overlooks the fully equipped patio.

The state of the art, modern, open plan kitchen, has a five plate Whirlpool...

## Features

| Interior     |     | Exterior            |     | Sizes      |       |
|--------------|-----|---------------------|-----|------------|-------|
| Bedrooms     | 4   | Garages             | 2   | Floor Size | 517m² |
| Bathrooms    | 4.5 | Carports / Parkings | 2   | Land Size  | 823m² |
| Kitchens     | 1   | Dom. Accom.         | 1   |            |       |
| Recep. Rooms | 3   | Pool                | Yes |            |       |
| Studies      | 1   |                     |     |            |       |