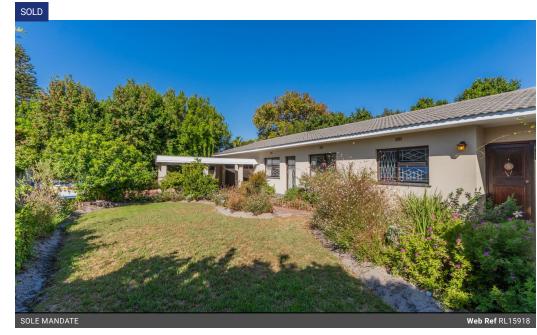

## 4 bed home on large plot with ample room for your dream family lifestyle!

Brought to you by Exclusive Agents Chris and Shelli from Meridian Realty

This spacious solidly built family home with sunny bedrooms and living areas awaits your personal modernizing flair. Plenty of space to extend if required and create the outside living and pool area of your dreams on the North-West facing side of the property where there is an existing built-in braai. Situated on a shallow panhandle shaped large plot which creates privacy, this home boasts large light-filled living areas (lounge and TV room both with sliding doors to the patio, leading into a separate dining room) and a really spacious kitchen which consists of a scullery, main kitchen and laundry area (with washing machine and dishwasher point) at present, lending itself perfectly to create a completely open plan kitchen, living and dining space.

## **Features**

| Pets Allowed | Yes |                     |       |            |       |
|--------------|-----|---------------------|-------|------------|-------|
| Interior     |     | Exterior            |       | Sizes      |       |
| Bedrooms     | 4   | Garages             | 2     | Floor Size | 250m² |
| Bathrooms    | 2.5 | Carports / Parkings | 2     | Land Size  | 929m² |
| Kitchens     | 1   | Security            | Yes   |            |       |
| Recep. Rooms | 2   | Dom. Accom.         | 1     |            |       |
| Furnished    | No  | Pool                | No    |            |       |
|              |     | Views               | False |            |       |