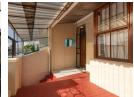

## Renovated 3-bedroom house, well situated in Salt River

Exclusive Sole Mandate

This house has a warm and inviting atmosphere with wooden floors and earthy coloured floor tiles. The renovation of this house was designed by an architect. One enters the house from a secure stoep area into a cosy, light-filled lounge, with a wooden beamed ceiling. Stairs from the lounge lead to a very spacious, airy room with wooden floor and ample natural light, which can be used as a bedroom and workspace. There are two more bedrooms on the ground floor, with built-in cupboards. One of them is spacious and the other one smaller. The practical open-plan kitchen functions well with the spacious, light and airy dining room area. One exits from the dining room area into a private and secure courtyard, ideal for a potted herb garden and for drying laundry. The large family bathroom has a bath, shower,...