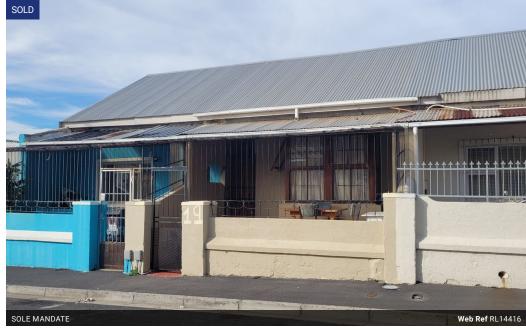

## Renovated 3-bedroom house, well situated in Salt River

Exclusive Sole Mandate

This house has a warm and inviting atmosphere with wooden floors and earthy coloured floor tiles. The renovation of this house was designed by an architect. One enters the house from a secure stoep area into a cosy, light-filled lounge, with a wooden beamed ceiling. Stairs from the lounge lead to a very spacious, airy room with wooden floor and ample natural light, which can be used as a bedroom and workspace. There are two more bedrooms on the ground floor, with built-in cupboards. One of them is spacious and the other one smaller. The practical open-plan kitchen functions well with the spacious, light and airy dining room area. One exits from the dining room area into a private and secure courtyard, ideal for a potted herb garden and for drying laundry. The large family bathroom has a bath, shower,...