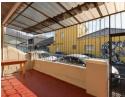

## Renovated 3-bedroom house, well situated in Salt River

Exclusive Sole Mandate

This house has a warm and inviting atmosphere with wooden floors and earthy coloured floor tiles. The renovation of this house was designed by an architect. One enters the house from a secure stoep area into a cosy, light-filled lounge, with a wooden beamed ceiling. Stairs from the lounge lead to a very spacious, airy room with wooden floor and ample natural light, which can be used as a bedroom and workspace. There are two more bedrooms on the ground floor, with built-in cupboards. One of them is spacious and the other one smaller. The practical open-plan kitchen functions well with the spacious, light and airy dining room area. One exits from the dining room area into a private and secure courtyard, ideal for a potted herb garden and for drying laundry. The large family bathroom has a bath, shower,...