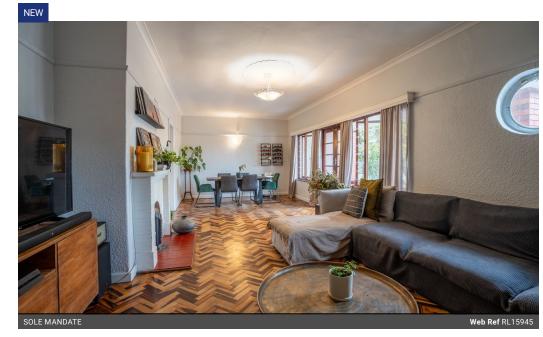

## LARGER OLDER FAMILY HOME ON SIZEABLE PLOT

Well located in Woodgate Road, Central Plumstead - 196sqm house on a large 661sqm plot. Featuring large lounge/dining room with fireplace and lots of light. 4 bedrooms with high ceilings and bathroom facilities for the whole family. Large office on one end of the house with separate entrance (or 5th bedroom). Neat kitchen piped for gas stove plus two separate laundry rooms.

Single garage (20sqm) plus parking area for another 2 cars. Lovely front patio, plus ample lawn play areas at front and back, which also has a fire pit. Two outside storage cabins plus well point. Secure gated perimeter and railway travel close by. Nearby schools (Plumstead High and Primary). Don't wait or hesitate - we expect this great home to sell soonest! Exclusive sole mandate.