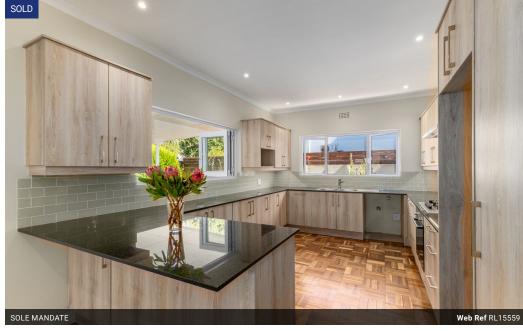

## Newly renovated spacious designer family home in sought after Timour Hall!

This exciting exclusive listing offers multiple options for family living, working or both.

Situated in the extremely popular Timour Hall pocket (also known as "Plumstantia"!), this architect designed high spec full renovation has been tastefully completed with utmost care and attention to detail. With neutral stylish finishes throughout and pristine restored Rhodesian teak parquet flooring, the home offers four bedrooms, all with built-in cupboards. The spacious main bedroom features an en-suite bathroom consisting of shower, vanity and loo and there is a full family bathroom plus a separate guest loo to service the other bedrooms. The fourth bedroom has double doors leading out to the garden and is ideal for a study or work from home space. The living room, dining room and kitchen are all open plan with plenty of light. A..