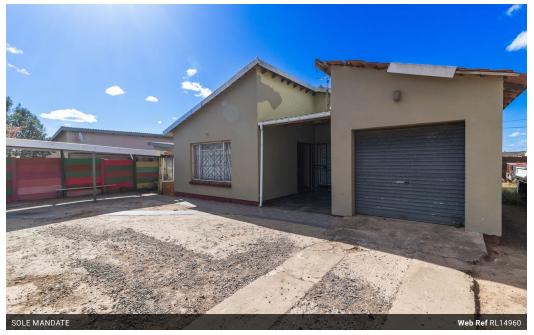

#### 3- Bedroom House in Bisho

#### On Auction

Duly instructed by the executor of the estate late SG Mbengashe, we offer for sale by public auction No. 9 Matwa Avenue, Bisho. This family home comprises 3 bedrooms, a family bathroom, a lounge, a dining room, a fitted kitchen, an attached single garage, and a carport. Fully walled, with an erf size of 485 sqm, it is situated close to Bisho CBD and a nearby school.

#### Features

| Pets Allowed | Yes |                     |       |           |                   |
|--------------|-----|---------------------|-------|-----------|-------------------|
| Interior     |     | Exterior            |       | Sizes     |                   |
| Bedrooms     | 3   | Garages             | 1     | Land Size | 485m <sup>2</sup> |
| Bathrooms    | 1   | Carports / Parkings | 1     |           |                   |
| Kitchens     | 1   | Security            | No    |           |                   |
| Recep. Rooms | 2   | Pool                | No    |           |                   |
| Furnished    | No  | Views               | False |           |                   |