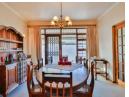

The kitchen boasts granite countertops, ample cupboard space, and a separate scullery for washing equipment.

The separate dining room is adjacent to the kitchen, with a door between the living space. The lounge area features carpets and extra-large windows overlooking the garden.

A cosy separate TV room with parquet flooring, a...