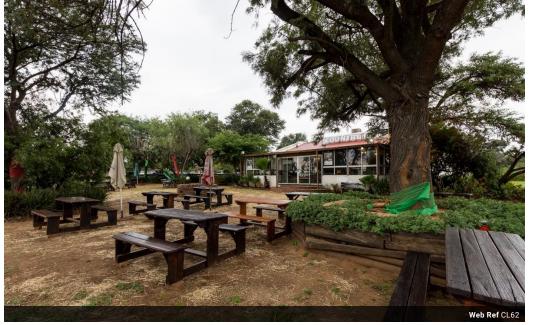

## IDEALLY LOCATED 25,000m COMMERCIAL LAND ON MAIN ROAD KYALAMI

Calling all Commercial Developers. This stunning commercial property is located on a corner stand on Main Road Kyalami, a busy route which is the soon to be upgraded to the K56 highway running from William Nicol in Fourways through Midrand to the East Rand. It is in the ideal position for passing trade and currently there is a nursery and a restaurant/pub with tenants operating on the property. The zoning for is for Business usage and such other uses as the local authority may consent to.

Kyalami is a very sought after location and both commercial and residential developments are booming in the area. The property is 10 minutes from Midrand and Fourways, offers easy access to the major highways and arterial routes and is in close proximity to a