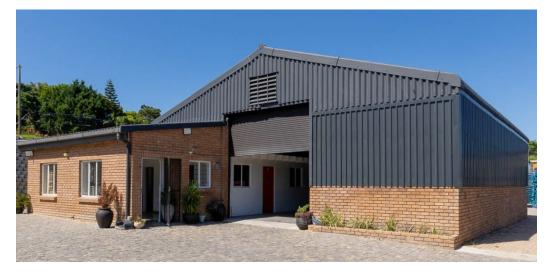

### Rare Modern Industrial Property to let in Knysna Industrial

Rare Modern Industrial Property to let in Knysna Industrial

8

Great opportunity for businesses looking for a newly upgraded property and seeking a modern industrial space. This fully refurbished industrial property is move-in ready and ideal for businesses in need of a clean, productive workspace.

Before and after Photographs include pictures of offices as they are now (storerooms) and what they could look like as per Al renderings.

Rental building space including offices is 236m2 with yard space of approx. 435m2 asking R28 000 pm, easily extendable over yard space by owner at owner cost to about 410m2 building space plus yard of approx. 195m2 asking R35 000 pm.