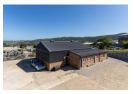

### Rare Modern Industrial Property to let in Knysna Industrial

Rare Modern Industrial Property to let in Knysna Industrial

8

Great opportunity for businesses looking for a newly upgraded property and seeking a modern industrial space. This fully refurbished industrial property is move-in ready and ideal for businesses in need of a clean, productive workspace.

Before and after Photographs include pictures of offices as they are now (storerooms) and what they could look like as per Al renderings.

Rental building space including offices is 236m2 with yard space of approx. 435m2 asking R28 000 pm, easily extendable over yard space by owner at owner cost to about 410m2 building space plus yard of approx. 195m2 asking R35 000 pm.