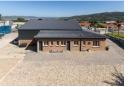

### Rare Modern Industrial Property to let in Knysna Industrial

Rare Modern Industrial Property to let in Knysna Industrial

8

Great opportunity for businesses looking for a newly upgraded property and seeking a modern industrial space. This fully refurbished industrial property is move-in ready and ideal for businesses in need of a clean, productive workspace.

Before and after Photographs include pictures of offices as they are now (storerooms) and what they could look like as per Al renderings.

Rental building space including offices is 236m2 with yard space of approx. 435m2 asking R28 000 pm, easily extendable over yard space by owner at owner cost to about 410m2 building space plus yard of approx. 195m2 asking R35 000 pm.