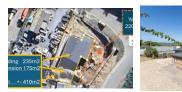

Before and after Photographs include pictures of offices as they are now (storerooms) and what they could look like as per Al renderings.

Rental building space including offices is 236m2 with yard space of approx. 435m2 asking R28 000 pm, easily extendable over yard space by owner at owner cost to about 410m2 building space plus yard of approx. 195m2 asking R35 000 pm.

#### Zoning Industrial

**Exterior** Open Parking Bays **Sizes** Floor Size Land Size

410m² 1,172m²

https://www.meridianrealty.co.za