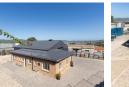

### Rare Modern Industrial Property to let in Knysna Industrial

Rare Modern Industrial Property to let in Knysna Industrial

8

Great opportunity for businesses looking for a newly upgraded property and seeking a modern industrial space. This fully refurbished industrial property is move-in ready and ideal for businesses in need of a clean, productive workspace.

Before and after Photographs include pictures of offices as they are now (storerooms) and what they could look like as per Al renderings.

Rental building space including offices is 236m2 with yard space of approx. 435m2 asking R28 000 pm, easily extendable over yard space by owner at owner cost to about 410m2 building space plus yard of approx. 195m2 asking R35 000 pm.