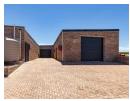

## FANTASTIC OPPORTUNITY.

Joint Mandate.

This newly built pristine industrial property has just entered the market. The building comprises of one large workshop of 613 sqm and two separate units of 229.50 sqm each. The building boasts large profile aluminium finishings with one large roller shutter door for the main building and 2 roller garage doors for the smaller units each, adding to this well thought out design.

Three tenants currently occupying the three buildings with certain potential options available to ocnsider for a discerning investor. The total floor area of the buildings come to 1080 sqm. Further information available on request. By viewing appointment