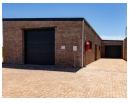

## FANTASTIC OPPORTUNITY.

Joint Mandate.

This newly built pristine industrial property has just entered the market. The building comprises of one large workshop of 613 sqm and two separate units of 229.50 sqm each. The building boasts large profile aluminium finishings with one large roller shutter door for the main building and 2 roller garage doors for the smaller units each, adding to this well thought out design.

Three tenants currently occupying the three buildings with certain potential options available to ocnsider for a discerning investor. The total floor area of the buildings come to 1080 sqm. Further information available on request. By viewing appointment