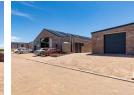

## FANTASTIC OPPORTUNITY.

Joint Mandate.

This newly built pristine industrial property has just entered the market. The building comprises of one large workshop of 613 sqm and two separate units of 229.50 sqm each. The building boasts large profile aluminium finishings with one large roller shutter door for the main building and 2 roller garage doors for the smaller units each, adding to this well thought out design.

Three tenants currently occupying the three buildings with certain potential options available to ocnsider for a discerning investor. The total floor area of the buildings come to 1080 sqm. Further information available on request. By viewing appointment

## Features

Zoning Industrial

Sizes

Floor Size 1,080m² Land Size 1,350m²