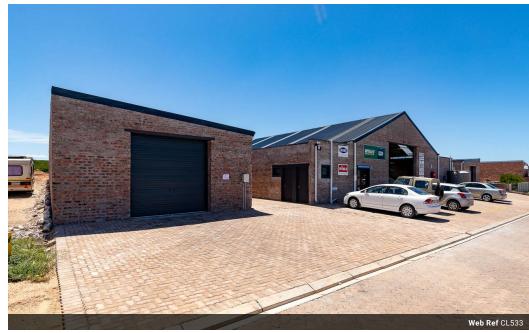

## FANTASTIC OPPORTUNITY.

Joint Mandate.

This newly built pristine industrial property has just entered the market. The building comprises of one large workshop of 613 sqm and two separate units of 229.50 sqm each. The building boasts large profile aluminium finishings with one large roller shutter door for the main building and 2 roller garage doors for the smaller units each, adding to this well thought out design.

Three tenants currently occupying the three buildings with certain potential options available to ocnsider for a discerning investor. The total floor area of the buildings come to 1080 sqm. Further information available on request. By viewing appointment

## Features

Zoning Industrial

Sizes

Floor Size 1,080m² Land Size 1,350m²