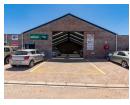

## FANTASTIC OPPORTUNITY.

Joint Mandate.

This newly built pristine industrial property has just entered the market. The building comprises of one large workshop of 613 sqm and two separate units of 229.50 sqm each. The building boasts large profile aluminium finishings with one large roller shutter door for the main building and 2 roller garage doors for the smaller units each, adding to this well thought out design.

Three tenants currently occupying the three buildings with certain potential options available to ocnsider for a discerning investor. The total floor area of the buildings come to 1080 sqm. Further information available on request. By viewing appointment