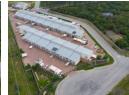

# Multiple Warehouses for sale in BBQ Bend.

For sale: Prime Commercial Property - 13 Sectional Title Warehouses (Price excluding VAT) Location: Industrial Park, adjacent to Kyalami Race Track

#### Description:

Total of 13 Warehouses available for sale Sizes range from 104m² to 146m² Prices Range from R1 495 000 to R2 100 000 excl. VAT Each unit features: Double volume work space for maximum utilization

#### Features

Located just a stone's throw away from the renowned Kyalami race track Well-maintained and secure complex