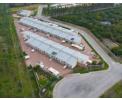

#### Description:

Total of 13 Warehouses available for sale Sizes range from 104m² to 146m² Prices Range from R1 495 000 to R2 100 000 excl. VAT Each unit features: Double volume work space for maximum utilization

Mezzanine floor for additional storage or office space
Bathroom facilities for convenience
Roll-up shutter for easy loading and unloading of goods
Ample parking space for both employees and clients

Guard house with 24-hour security ensuring a safe working environment