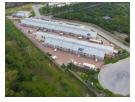

#### Description:

Total of 13 Warehouses available for sale Sizes range from 104m² to 146m² Prices Range from R1 495 000 to R2 100 000 excl. VAT Each unit features: Double volume work space for maximum utilization

#### Features

Located just a stone's throw away from the renowned Kyalami race track Well-maintained and secure complex