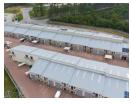

#### Description:

Total of 13 Warehouses available for sale Sizes range from 104m² to 146m² Prices Range from R1 495 000 to R2 100 000 excl. VAT Each unit features: Double volume work space for maximum utilization

Mezzanine floor for additional storage or office space
Bathroom facilities for convenience
Roll-up shutter for easy loading and unloading of goods
Ample parking space for both employees and clients

Guard house with 24-hour security ensuring a safe working environment