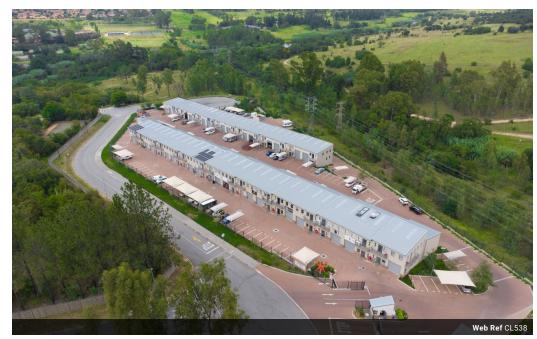

# Multiple Warehouses for sale in BBQ Bend.

For sale: Prime Commercial Property - 13 Sectional Title Warehouses (Price excluding VAT) Location: Industrial Park, adjacent to Kyalami Race Track

#### Description:

Total of 13 Warehouses available for sale Sizes range from 104m² to 146m² Prices Range from R1 495 000 to R2 100 000 excl. VAT Each unit features: Double volume work space for maximum utilization

Mezzanine floor for additional storage or office space
Bathroom facilities for convenience
Roll-up shutter for easy loading and unloading of goods
Ample parking space for both employees and clients

Guard house with 24-hour security ensuring a safe working environment

#### Features

Located just a stone's throw away from the renowned Kyalami race track Well-maintained and secure complex