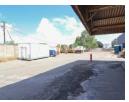

## INDUSTRIAL BUILDING IN EUREKA

Duly instructed by the seller we offer for sale by public auction Erf 83, Eureka. Comprising of a warehouse of approximately 760m2 on at large level fully walled Erf of 2127m2. The property is situated on the very busy Voortrekker Road close to Wilsonia Traffic Department. Ideal for wholesale, hardware, warehouse or retail business. Venue: Erf 83, Eureka.

## Features

Title Freehold Zoning Industrial

Sizes

Floor Size 760m<sup>2</sup> Land Size 2,127m<sup>2</sup>