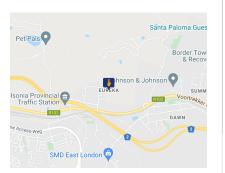

## INDUSTRIAL BUILDING IN EUREKA

Duly instructed by the seller we offer for sale by public auction Erf 83, Eureka. Comprising of a warehouse of approximately 760m2 on at large level fully walled Erf of 2127m2. The property is situated on the very busy Voortrekker Road close to Wilsonia Traffic Department. Ideal for wholesale, hardware, warehouse or retail business. Venue: Erf 83, Eureka.