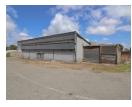

## INDUSTRIAL BUILDING IN EUREKA

Duly instructed by the seller we offer for sale by public auction Erf 83, Eureka. Comprising of a warehouse of approximately 760m2 on at large level fully walled Erf of 2127m2. The property is situated on the very busy Voortrekker Road close to Wilsonia Traffic Department. Ideal for wholesale, hardware, warehouse or retail business. Venue: Erf 83, Eureka.

## Features

Title Freehold Zoning Industrial

Sizes

Floor Size 760m<sup>2</sup> Land Size 2,127m<sup>2</sup>