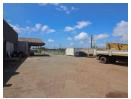

## INDUSTRIAL BUILDING IN EUREKA

Duly instructed by the seller we offer for sale by public auction Erf 83, Eureka. Comprising of a warehouse of approximately 760m2 on at large level fully walled Erf of 2127m2. The property is situated on the very busy Voortrekker Road close to Wilsonia Traffic Department. Ideal for wholesale, hardware, warehouse or retail business. Venue: Erf 83, Eureka.

## Features

Title Freehold Zoning Industrial

Sizes

Floor Size 760m<sup>2</sup> Land Size 2,127m<sup>2</sup>