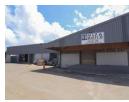

## INDUSTRIAL BUILDING IN EUREKA

Duly instructed by the seller we offer for sale by public auction Erf 83, Eureka. Comprising of a warehouse of approximately 760m2 on at large level fully walled Erf of 2127m2. The property is situated on the very busy Voortrekker Road close to Wilsonia Traffic Department. Ideal for wholesale, hardware, warehouse or retail business. Venue: Erf 83, Eureka.

## Features

Title Freehold Zoning Industrial

Sizes

Floor Size 760m<sup>2</sup> Land Size 2,127m<sup>2</sup>