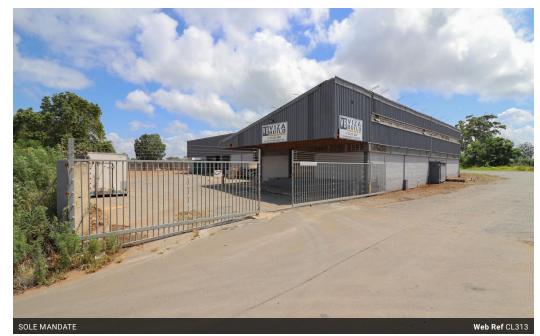

## INDUSTRIAL BUILDING IN EUREKA

Duly instructed by the seller we offer for sale by public auction Erf 83, Eureka. Comprising of a warehouse of approximately 760m2 on at large level fully walled Erf of 2127m2. The property is situated on the very busy Voortrekker Road close to Wilsonia Traffic Department. Ideal for wholesale, hardware, warehouse or retail business. Venue: Erf 83, Eureka.

## Features

Title Freehold Zoning Industrial

Sizes

Floor Size 760m<sup>2</sup> Land Size 2,127m<sup>2</sup>