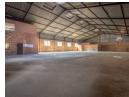

## Industrial Property With 3 Phase Power.

For sale: Industrial property in Sunderland Ridge, Centurion

An exceptional opportunity presents itself with this industrial property nestled in the heart of Sunderland Ridge, Centurion. Built on a spacious 1500 square meters of land, this property offers an ideal setting for businesses seeking manufacturing space, storage solutions, or large-scale display and distribution facilities.

Constructed with durable face brick, the property boasts low maintenance requirements, ensuring a hassle-free environment for business operations. Its robust structure is designed to withstand the rigors of industrial use while exuding a professional aesthetic.

## Features

Zoning Industrial

Sizes

Floor Size 1,500m<sup>2</sup>