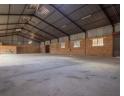

## Industrial Property With 3 Phase Power.

For sale: Industrial property in Sunderland Ridge, Centurion

An exceptional opportunity presents itself with this industrial property nestled in the heart of Sunderland Ridge, Centurion. Built on a spacious 1500 square meters of land, this property offers an ideal setting for businesses seeking manufacturing space, storage solutions, or large-scale display and distribution facilities.

## Features

Zoning Industrial

Sizes

Floor Size 1,500m<sup>2</sup>