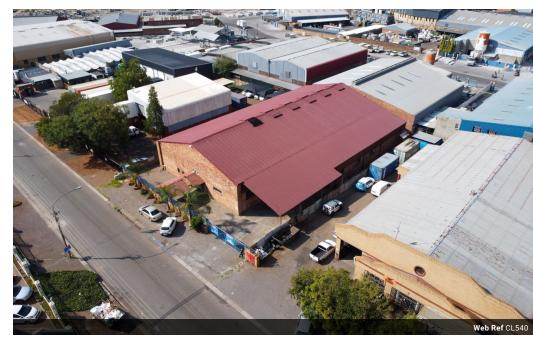

## Industrial Property With 3 Phase Power.

For sale: Industrial property in Sunderland Ridge, Centurion

An exceptional opportunity presents itself with this industrial property nestled in the heart of Sunderland Ridge, Centurion. Built on a spacious 1500 square meters of land, this property offers an ideal setting for businesses seeking manufacturing space, storage solutions, or large-scale display and distribution facilities.

Constructed with durable face brick, the property boasts low maintenance requirements, ensuring a hassle-free environment for business operations. Its robust structure is designed to withstand the rigors of industrial use while exuding a professional aesthetic.

Accessibility is key, and this property delivers with easy access to Sunderland Ridge and its surrounding areas. Whether