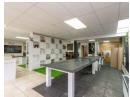

Key features include:

Strategic Location: Situated on the floor with convenient front and back entrances, ensuring easy access for clients and employees.

Functional Design: The space boasts a small meeting room for private discussions, along with a kitchenette equipped with cupboards and ample room for a fridge, enhancing convenience for your daily operations.

Comfort and Security: The tiled flooring offers a professional ambiance, while the office park is securely gated, ensuring peace of

Comfort and Security: The filed flooring offers a professional ambiance, while the office park is securely gated, ensuring peace of mind for you and your team.