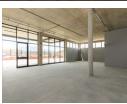

## Commercial Property to Rent in George Industrial

Opening on March 1, 2024, a premier AAA-Retail Development is set to enhance the retail landscape of George, offering an exciting array of new retail spaces for lease. Featuring 12 units available at an attractive rate of just R114 per m2, this development presents a fantastic opportunity for businesses looking to establish themselves in George or those businesses looking to expand. Each unit comes complete with secured parking and a loading bay. The lease includes rates & taxes, building insurance, security personnel & cameras.

The lease excludes electricity, sewage, water, refuse removal fees, building maintenance costs, and signage that is highway-facing. Notable property features include private bathroom & kitchen facilities, solar water heaters, generator & inverter compatibility, fiber

## Features

**Zoning** Commercial

Sizes

 $\begin{array}{ccc} \text{Floor Size} & 870\text{m}^2\\ \text{Land Size} & 15,489\text{m}^2 \end{array}$