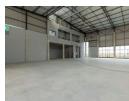

## Commercial Property to Rent in George Industrial

Opening on March 1, 2024, a premier AAA-Retail Development is set to enhance the retail landscape of George, offering an exciting array of new retail spaces for lease. Featuring 12 units available at an attractive rate of just R114 per m2, this development presents a fantastic opportunity for businesses looking to establish themselves in George or those businesses looking to expand. Each unit comes complete with secured parking and a loading bay. The lease includes rates & taxes, building insurance, security personnel & cameras.

The lease excludes electricity, sewage, water, refuse removal fees, building maintenance costs, and signage that is highway-facing. Notable property features include private bathroom & kitchen facilities, solar water heaters, generator & inverter compatibility, fiber