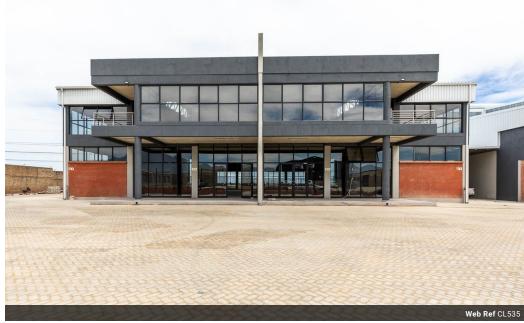

## Commercial Property to Rent in George Industrial

Opening on March 1, 2024, a premier AAA-Retail Development is set to enhance the retail landscape of George, offering an exciting array of new retail spaces for lease. Featuring 12 units available at an attractive rate of just R114 per m2, this development presents a fantastic opportunity for businesses looking to establish themselves in George or those businesses looking to expand. Each unit comes complete with secured parking and a loading bay. The lease includes rates & taxes, building insurance, security personnel & cameras.

## Features

**Zoning** Commercial

Sizes

 $\begin{array}{ccc} \text{Floor Size} & 870\text{m}^2\\ \text{Land Size} & 15,489\text{m}^2 \end{array}$