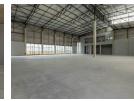

## Commercial Property to Rent in George Industrial

Opening on March 1, 2024, a premier AAA-Retail Development is set to enhance the retail landscape of George, offering an exciting array of new retail spaces for lease. Featuring 12 units available at an attractive rate of just R114 per m2, this development presents a fantastic opportunity for businesses looking to establish themselves in George or those businesses looking to expand. Each unit comes complete with secured parking and a loading bay. The lease includes rates & taxes, building insurance, security personnel & cameras.

The lease excludes electricity, sewage, water, refuse removal fees, building maintenance costs, and signage that is highway-facing. Notable property features include private bathroom & kitchen facilities, solar water heaters, generator & inverter compatibility, fiber

## Features

**Zoning** Commercial

Sizes

 $\begin{array}{ccc} \text{Floor Size} & 870\text{m}^2\\ \text{Land Size} & 15,489\text{m}^2 \end{array}$