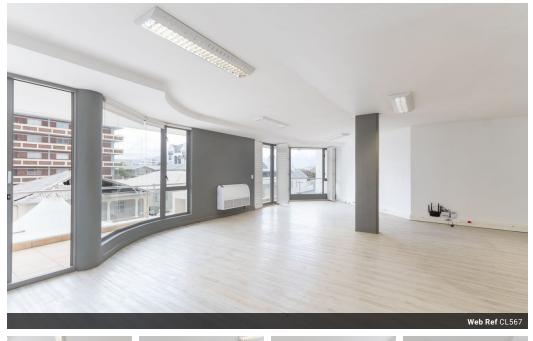

#### Commercial Office Unit Strand Beachfront.

Prime beachfront commercial office unit for sale on Beach Road, Strand.

Here's a summary of the key points:

Commercial unit details:

Location: Hibernian Towers, Beach Road, Strand Sectional title commercial unit Size: 94m<sup>2</sup> - Office or consulting rooms Parking: 1 basement parking bay Selling price: R3,360,000 (no VAT applicable) Vacant occupation date: Immediately Features included:

Yes

Open-plan layout Laminated flooring 2 private balconies (gas braai allowed) North-east facing