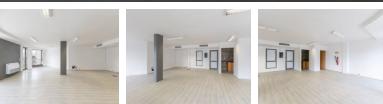

#### Commercial Office Unit Strand Beachfront.

Prime beachfront commercial office unit for sale on Beach Road, Strand.

Here's a summary of the key points:

Commercial unit details:

Location: Hibernian Towers, Beach Road, Strand Sectional title commercial unit Size: 94m<sup>2</sup> - Office or consulting rooms Parking: 1 basement parking bay Selling price: R3,360,000 (no VAT applicable) Vacant occupation date: Immediately Features included:

Yes

Open-plan layout Laminated flooring 2 private balconies (gas braai allowed) North-east facing