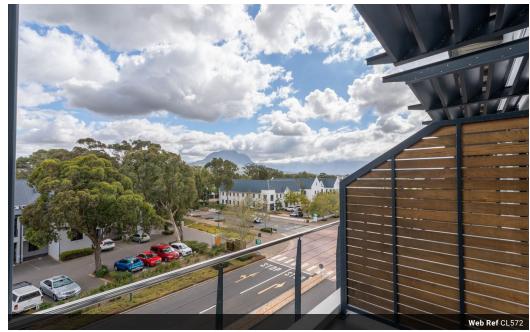

## Calling business owners and investors!

Become the owner of this 81 sqm open-plan office space located on the third floor of an established building in the historic and highly commutable Paardevlei precinct. The office space includes a functional kitchenette and a bathroom with shower facilities. It features laminated flooring, air-conditioning, and flows onto a balcony that enjoys gorgeous mountain views.

Titanium House offers ample visitor parking in front of the building as well as an elevator. There are several shops and dining outlets, making break times convenient. This property would suit various business types and could also be ideal for a purchaser