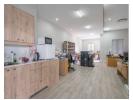

## Calling business owners and investors!

Become the owner of this 81 sqm open-plan office space located on the third floor of an established building in the historic and highly commutable Paardevlei precinct. The office space includes a functional kitchenette and a bathroom with shower facilities. It features laminated flooring, air-conditioning, and flows onto a balcony that enjoys gorgeous mountain views.

Titanium House offers ample visitor parking in front of the building as well as an elevator. There are several shops and dining outlets, making break times convenient. This property would suit various business types and could also be ideal for a purchaser