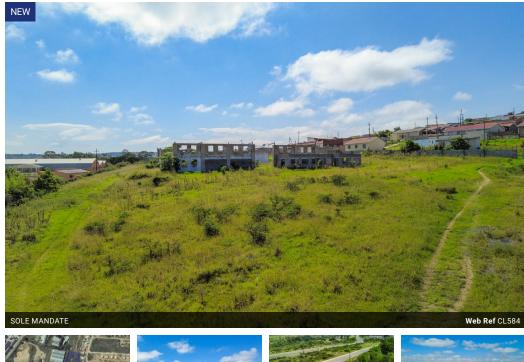

## VACANT PLOT FOR SALE IN KING WILLIAMS TOWN

A prime 17,006m² industrial vacant plot is going under the hammer! Fully walled and offering excellent visibility, this property is ideally situated near the Department of Social Development building, making it a strategic investment opportunity. Whether for development, warehousing, or logistics, this well-positioned site is ready for your next big venture. Don't miss out on this exceptional property! Contact us today for more information.

Venue: On site - Erf 5442, Beacon Hill, King Williams Town

Date / Time: Tuesday 15th April 2025 @11am

Viewing: By appointment or 1 hour prior to Auction
ACT FAST - OPPORTUNITIES LIKE THIS DON'T COME AROUND OFTEN!