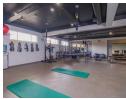

## Opportunity to Own a Commercial Space in a Prime Location!

Meridian Realty proudly present you with this 115m² ground-floor unit perfectly positioned in the heart of Heidelberg Central, right next to an upmarket hair salon and within walking distance of essential amenities. Designed for both convenience and functionality, this space is ideal for a studio, open-plan office, or hybrid workspace.

## Key Features:

Secure Access – Magnet door control ensures controlled entry and added security
Spacious Layout – A welcoming reception area leading into a large open-plan space
Functional & Flexible – Includes a kitchenette and restroom for daily convenience
Customizable Flooring – Durable rubber flooring with tiles and laminate underneath, allowing for easy modifications
Year-Round Comfort – Equipped with two air conditioning units for a pleasant work environment