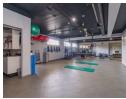

## Opportunity to Own a Commercial Space in a Prime Location!

Meridian Realty proudly present you with this 115m² ground-floor unit perfectly positioned in the heart of Heidelberg Central, right next to an upmarket hair salon and within walking distance of essential amenities. Designed for both convenience and functionality, this space is ideal for a studio, open-plan office, or hybrid workspace.

## Key Features:

Secure Access – Magnet door control ensures controlled entry and added security
Spacious Layout – A welcoming reception area leading into a large open-plan space
Functional & Flexible – Includes a kitchenette and restroom for daily convenience
Customizable Flooring – Durable rubber flooring with tiles and laminate underneath, allowing for easy modifications
Year-Round Comfort – Equipped with two air conditioning units for a pleasant work environment