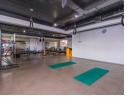

## Opportunity to Own a Commercial Space in a Prime Location!

Meridian Realty proudly present you with this 115m² ground-floor unit perfectly positioned in the heart of Heidelberg Central, right next to an upmarket hair salon and within walking distance of essential amenities. Designed for both convenience and functionality, this space is ideal for a studio, open-plan office, or hybrid workspace.

## Key Features:

Secure Access – Magnet door control ensures controlled entry and added security
Spacious Layout – A welcoming reception area leading into a large open-plan space
Functional & Flexible – Includes a kitchenette and restroom for daily convenience
Customizable Flooring – Durable rubber flooring with tiles and laminate underneath, allowing for easy modifications
Year-Round Comfort – Equipped with two air conditioning units for a pleasant work environment