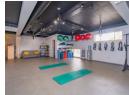

## Opportunity to Own a Commercial Space in a Prime Location!

Meridian Realty proudly present you with this 115m² ground-floor unit perfectly positioned in the heart of Heidelberg Central, right next to an upmarket hair salon and within walking distance of essential amenities. Designed for both convenience and functionality, this space is ideal for a studio, open-plan office, or hybrid workspace.

## Key Features:

Secure Access – Magnet door control ensures controlled entry and added security
Spacious Layout – A welcoming reception area leading into a large open-plan space
Functional & Flexible – Includes a kitchenette and restroom for daily convenience
Customizable Flooring – Durable rubber flooring with tiles and laminate underneath, allowing for easy modifications
Year-Round Comfort – Equipped with two air conditioning units for a pleasant work environment