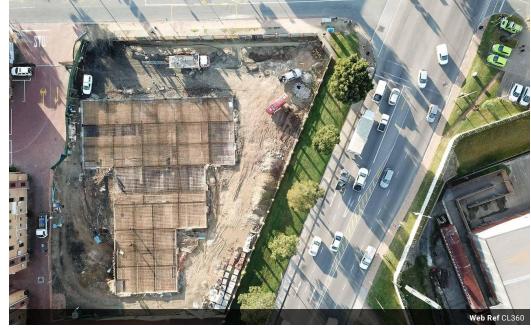

## Prime Commercial Space for Sale

Well positioned in George.

Are you looking for land to develop a business or office space, from the main road passing. This land is flat and can be your next business premises. Marketing signs will be visible passing on the main road.

Just off the main road in the business hub of George, with high visibility, lots of traffic and secure parking, an amazing buy.

Property is "Business Zoned" Concrete slab in place with basement.

### Features

Title Freehold Zoning Commercial

Sizes

Floor Size 1,000m<sup>2</sup> Land Size 2,998m<sup>2</sup>