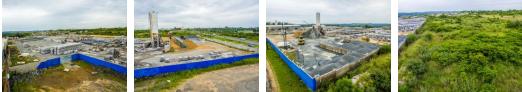

#### URGENT AUCTION

Duly instructed by the Seller we offer for sale by public auction 2 commercial / industrial zoned plots on the very busy Mdantsane Access Road.

Plot 1: Remainder of portion 41 of Farm 832 - fully walled with concrete slab, currently used by cement brick / block manufacturer, in extent 19187m2

Plot 2: Portion 2 of Portion 41 of Farm 832 - Undeveloped level ground, in extent 16 200m2 These plots are ideal for warehousing, manufacturing or any wholesale and retail business.

Venue: On site - Follow boards from Dukathole Bricks / Old Inca yard. Date / Time: Wednesday 19 April 2023 @ 11H00