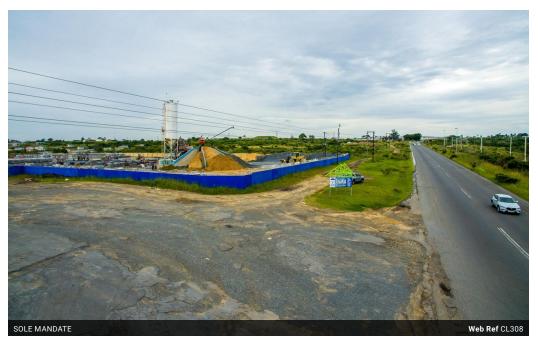

#### URGENT AUCTION

Duly instructed by the Seller we offer for sale by public auction 2 commercial / industrial zoned plots on the very busy Mdantsane Access Road.

Plot 1: Remainder of portion 41 of Farm 832 - fully walled with concrete slab, currently used by cement brick / block manufacturer, in extent 19187m2

Plot 2: Portion 2 of Portion 41 of Farm 832 - Undeveloped level ground, in extent 16 200m2 These plots are ideal for warehousing, manufacturing or any wholesale and retail business.

Venue: On site - Follow boards from Dukathole Bricks / Old Inca yard. Date / Time: Wednesday 19 April 2023 @ 11H00