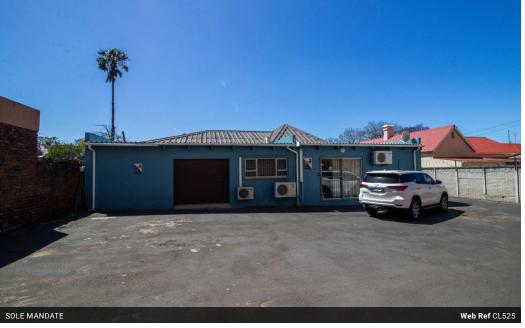

### COMMERCIAL PROPERTY IN SOUTHERNWOOD - OFFICE

#### ON AUCTION

Duly instructed by the owner we offer for sale by public auction No.14 Webb Street, Southernwood comprising of 7 offices, large bardroom, kitchen, 2 bathrooms, double garage and off-street parking for 10 vehicles. Fully walled, Zoned Business 4A and can be easily converted into student accommodation, doctor's consulting rooms, day care centre, school or a church. There is also an opportunity to add a 2-storey building on the back of the Erf.

Venue: On Site: 14 Webb Street, southernwood, East London

Date / Time Wednesday, 17 July 2024 @ 11H00 Viewing: By appointment or 1 hour prior to Auction URGENT SALE - PROPERTY MUST BE SOLD

ID and proof of residence are required for registration.5% Deposit, Auctioneers commission, advertising costs payable on the fall of the hammer.

#### Commercial Zoning

Exterior **Open Parking Bays** 10 Sizes Floor Size Land Size

300m<sup>2</sup> 614m<sup>2</sup>