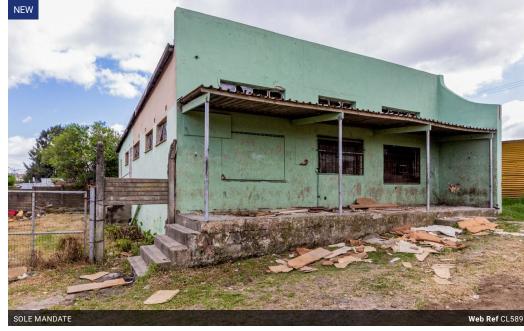

## COMMERCIAL PROPERTY IN MDANTSANE

ON AUCTION

An incredible opportunity to acquire a vacant commercial shop in the bustling area of NU9, Mdantsane. This property is set to go under the hammer and must be sold to the highest bidder.

Situated on an Erf measuring 300 square meters, the property offers excellent visibility and access in one of East London's busiest townships. The building is currently in need of repair, making it the perfect project for investors or entrepreneurs looking to unlock potential in a growing commercial hub.