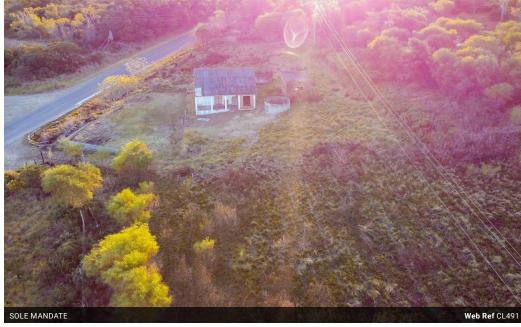

## COMMERCIAL PROPERTY IN CINTSA EAST

ON AUCTION

Duly instructed by the owner we offer for sale by public auction the Old Cintsa East Trading Store on corner of Schafli Road and Cintsa East turn off (Close to Olivewood and Inkwenkwezi Game Reserve). The current building and outbuildings are in need of repair but can be renovated to allow for business use. The size of the property is 2,2 Hectares (22 000 sqm) which allows for further development.

Venue: On Site - Portion 1 of Erf 484, Cintsa East Date / Time: Friday 9 June 2023 at 11H00 Viewing: By appointment or 1 hour prior to Auction BUSINESS OPPORTUNITY NOT TO BE MISSED

ID and proof of residence are required for registration.5% Deposit, Auctioneers commission, advertising costs payable on the fall of the hammer

## Features

Title Freehold Zoning Commercial

Sizes

Floor Size 120m<sup>2</sup> Land Size 22,000m<sup>2</sup>