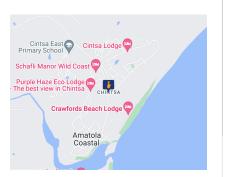

## COMMERCIAL PROPERTY IN CINTSA EAST

ON AUCTION

Duly instructed by the owner we offer for sale by public auction the Old Cintsa East Trading Store on corner of Schafli Road and Cintsa East turn off (Close to Olivewood and Inkwenkwezi Game Reserve). The current building and outbuildings are in need of repair but can be renovated to allow for business use. The size of the property is 2,2 Hectares (22 000 sqm) which allows for further development.

Venue: On Site - Portion 1 of Erf 484, Cintsa East Date / Time: Friday 9 June 2023 at 11H00 Viewing: By appointment or 1 hour prior to Auction BUSINESS OPPORTUNITY NOT TO BE MISSED

ID and proof of residence are required for registration.5% Deposit, Auctioneers commission, advertising costs payable on the fall of the hammer