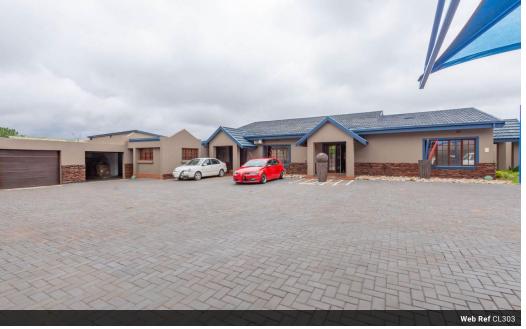

## Offices and Warehouse under one roof !

Looking for great exposure on a busy road? Tired of renting? Take a look at what we have on offer.

This, neat as a pin commercial property, situated on a busy corner in Lyttelton Manor offers the following:

Corner property with Zone 9 (business) rights on a very busy road with great exposure. 5 offices of which 1 can be used as either an open plan office or training center. (can hold between 20/30 staff members) A secure warehouse with separate lockable rooms. 3 bathrooms 1 kitchenette 1 server room 1 reception area Carports for 9 vehicles and extra open parking for 5 cars 2 single garages. 1 Wendy house / Guard house. Prepaid Electricity (Average of + R1800pm) Neat Garden

#### Features

Zoning Commercial

Sizes Floor Size Land Size

465m² 1,802m²